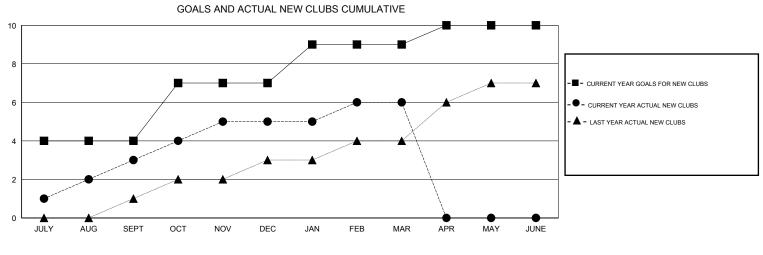

## GMT: KAMLESH JAIN

| LOCATION INDIA |
|----------------|
|----------------|

| GMT: KAMLESH JAIN |                  | LOCATIO           | NDIA             |                  |                       |                    |                                     | GMT CA 6           |                  |  |
|-------------------|------------------|-------------------|------------------|------------------|-----------------------|--------------------|-------------------------------------|--------------------|------------------|--|
|                   |                  | Clubs             |                  |                  | Members               |                    |                                     |                    |                  |  |
|                   | RESU             | LTS FOR 2014-2015 |                  |                  | RESULTS FOR 2014-2015 |                    |                                     |                    |                  |  |
| QUARTER           | NEW CLUB<br>GOAL | NEW CLUBS         | DROPPED<br>CLUBS | NET<br>GAIN/LOSS | QUARTER               | NEW MEMBER<br>GOAL | CHARTER AND<br>NEW MEMBERS<br>ADDED | DROPPED<br>MEMBERS | NET<br>GAIN/LOSS |  |
| JULY/AUG/SEPT     | 4                | 3                 | 0                | 3                | JULY/AUG/SEPT         | 270                | 160                                 | 148                | 12               |  |
| OCT/NOV/DEC       | 3                | 2                 | 8                | -6               | OCT/NOV/DEC           | 140                | 120                                 | 208                | -88              |  |
| JAN/FEB/MAR       | 2                | 1                 | 3                | -2               | JAN/FEB/MAR           | 110                | 73                                  | 109                | -36              |  |
| APR/MAY/JUNE      | 1                | 0                 | 0                | 0                | APR/MAY/JUNE          | 30                 | 0                                   | 0                  | 0                |  |