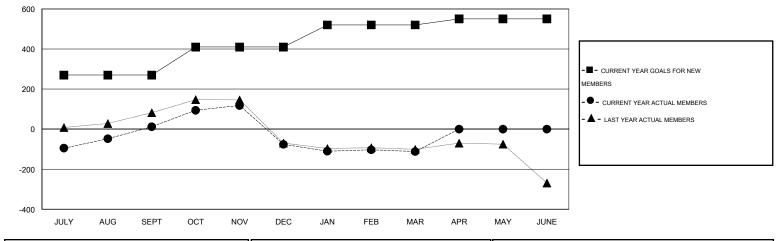

## GMT: KAMLESH JAIN

| LOCATION INDIA |
|----------------|
|----------------|

| GMT: KAMLESH JAIN |                  | LOCATIO           | NDIA             |                  |                       |                    |                                     | GMT CA 6           |                  |  |
|-------------------|------------------|-------------------|------------------|------------------|-----------------------|--------------------|-------------------------------------|--------------------|------------------|--|
|                   |                  | Clubs             |                  |                  | Members               |                    |                                     |                    |                  |  |
|                   | RESU             | LTS FOR 2014-2015 |                  |                  | RESULTS FOR 2014-2015 |                    |                                     |                    |                  |  |
| QUARTER           | NEW CLUB<br>GOAL | NEW CLUBS         | DROPPED<br>CLUBS | NET<br>GAIN/LOSS | QUARTER               | NEW MEMBER<br>GOAL | CHARTER AND<br>NEW MEMBERS<br>ADDED | DROPPED<br>MEMBERS | NET<br>GAIN/LOSS |  |
| JULY/AUG/SEPT     | 4                | 3                 | 0                | 3                | JULY/AUG/SEPT         | 270                | 160                                 | 148                | 12               |  |
| OCT/NOV/DEC       | 3                | 2                 | 8                | -6               | OCT/NOV/DEC           | 140                | 120                                 | 208                | -88              |  |
| JAN/FEB/MAR       | 2                | 1                 | 3                | -2               | JAN/FEB/MAR           | 110                | 73                                  | 109                | -36              |  |
| APR/MAY/JUNE      | 1                | 0                 | 0                | 0                | APR/MAY/JUNE          | 30                 | 0                                   | 0                  | 0                |  |

GOALS AND ACTUAL MEMBERS CUMULATIVE

| DROPPED CLUBS: 11  |                 | 46 CLUBS OF 93 ADDED 1 OR MORE | GENDER DISTRIBUTION   |                |            |
|--------------------|-----------------|--------------------------------|-----------------------|----------------|------------|
|                    |                 | NEW MEMBERS                    | MALE                  | 2,146 (78.21%) |            |
| DROPPED MEMBERS    |                 |                                | FEMALE                | 598 (21.79%)   |            |
| DECEASED           | 6               | CLICK HERE FOR HEALTH          | FAMILY UNIT MEMBERS   |                | 753        |
| CLUB CANCELLED 244 | ASSESSMENT DATA | HEAD OF HOUSEHOLD              |                       |                |            |
| OTHER              | 215             |                                |                       |                | 348<br>405 |
| TOTAL              | 465             |                                | NON-HEAD OF HOUSEHOLD |                |            |